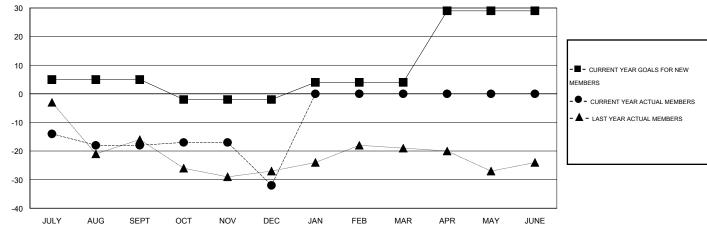

## GMT: JERRY SMITH LOCATION OHIO GMT CA 1

|                                      |                  | Clubs     |                  |                  | Members                                |                    |                                     |                    |                  |  |
|--------------------------------------|------------------|-----------|------------------|------------------|----------------------------------------|--------------------|-------------------------------------|--------------------|------------------|--|
| RESULTS FOR 2014-2015                |                  |           |                  |                  | RESULTS FOR 2014-2015                  |                    |                                     |                    |                  |  |
| QUARTER                              | NEW CLUB<br>GOAL | NEW CLUBS | DROPPED<br>CLUBS | NET<br>GAIN/LOSS | QUARTER                                | NEW MEMBER<br>GOAL | CHARTER AND<br>NEW MEMBERS<br>ADDED | DROPPED<br>MEMBERS | NET<br>GAIN/LOSS |  |
| JULY/AUG/SEPT                        | 0                | 0         | 0                | 0<br>-1          | JULY/AUG/SEPT                          | 5<br>-7            | 12<br>13                            | 30<br>27           | -18<br>-14       |  |
| OCT/NOV/DEC JAN/FEB/MAR APR/MAY/JUNE | 0                | 0         | 0                | 0                | OCT/NOV/DEC  JAN/FEB/MAR  APR/MAY/JUNE | 6<br>25            | 0                                   | 0                  | 0                |  |